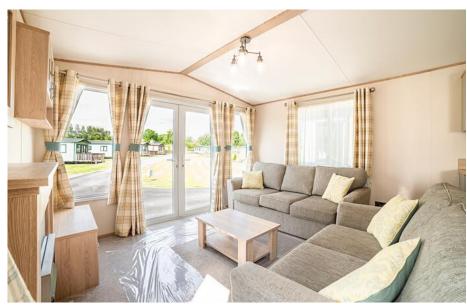

## ABI Windermere

For sale at Arrow Bank Country Holiday Park

The ABI Windermere features a spacious, open-plan living area, complete with large patio doors and stylish free-standing furniture.

As you enter through the side door, you'll find yourself in a well-equipped kitchen and dining space, with a table that comfortably seats four. The modern kitchen boasts ample worktop space on either side, as well as an eye-level microwave, fridge/freezer, dishwasher, and washing machine. Thanks to the glazed side door and windows on both sides, the space is filled with natural light, making it bright and welcoming.

In the lounge area, two generously sized sofas  $\[ ]$  a three-seater and a two-seater  $\[ ]$  provide plenty of seating. One of the sofas also doubles as a sofa-bed for additional guests. The decor features soothing grey tones, with plenty of surfaces where you can add your own personal touches.