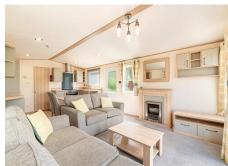

## ABI Windermere

For sale at Arrow Bank Country Holiday Park

The ABI Windermere features a spacious, open-plan living area, complete with large patio doors and stylish free-standing furniture.

As you enter through the side door, you'll find yourself in a well-equipped kitchen and dining space, with a table that comfortably seats four. The modern kitchen boasts ample worktop space on either side, as well as an eye-level microwave, fridge/freezer, dishwasher, and washing machine. Thanks to the glazed side door and windows on both sides, the space is filled with natural light, making it bright and welcoming.

In the lounge area, two generously sized sofas  $\[ ]$  a three-seater and a two-seater  $\[ ]$  provide plenty of seating. One of the sofas also doubles as a sofa-bed for additional guests. The decor features soothing grey tones, with plenty of surfaces where you can add your own personal touches.