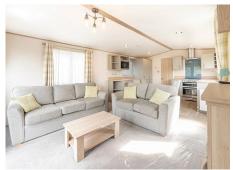

## ABI Windermere

For sale at Arrow Bank Country Holiday Park

The ABI Windermere features a spacious, open-plan living area, complete with large patio doors and stylish free-standing furniture.

As you enter through the side door, you'll find yourself in a well-equipped kitchen and dining space, with a table that comfortably seats four. The modern kitchen boasts ample worktop space on either side, as well as an eye-level microwave, fridge/freezer, dishwasher, and washing machine. Thanks to the glazed side door and windows on both sides, the space is filled with natural light, making it bright and welcoming.

In the lounge area, two generously sized sofas  $\[ ]$  a three-seater and a two-seater  $\[ ]$  provide plenty of seating. One of the sofas also doubles as a sofa-bed for additional guests. The decor features soothing grey tones, with plenty of surfaces where you can add your own personal touches.