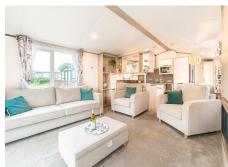

## Atlas Image

For sale at Arrow Bank Country Holiday Park

Enter the Image through the side hallway, where's there's a handy seating and storage unit with coat hooks offering a practical transition from the outdoors into the home. Off to the right is the modern, open-plan kitchen equipped with plenty of cupboard space and a dining table for four. A skylight overhead fills the room with natural light, making it a bright and enjoyable space for preparing and eating meals. The kitchen has a a fridge freezer, microwave, 5 ring gas hob with oven under.

The expansive living area includes a large three seater sofa (which is a sofa bed) and two armchairs, centered around a stylish, longline gas fireplace set against chic tongue and groove panelling. Sliding patio doors with large dual aspect windows allows the light to flood in from every angle.