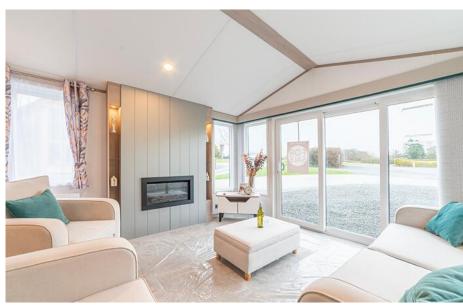

The expansive living area includes a large three seater sofa (which is a sofa bed) and two armchairs, centered around a stylish, longline gas fireplace set against chic tongue and groove panelling. Sliding patio doors with large dual aspect windows allows the light to flood in from every angle.