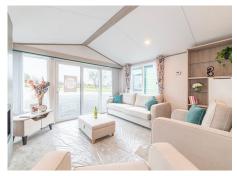

The expansive living area includes a large three seater sofa (which is a sofa bed) and two armchairs, centered around a stylish, longline gas fireplace set against chic tongue and groove panelling. Sliding patio doors with large dual aspect windows allows the light to flood in from every angle.