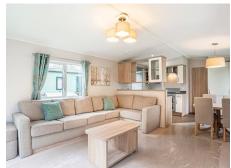

The open-plan living area is both stylish and practical. A huge L-shaped sofa bed, paired with duck egg blue curtains and cushions, creates a welcoming space to relax. A handsome feature fire adds warmth and charm, while the fitted kitchen includes a gas hob, oven, and microwave. The dining table comfortably seats four, making it ideal for family meals or entertaining.