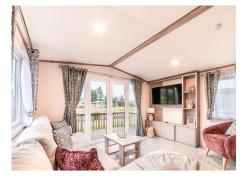

The side entrance door has a bench seat and coat hook nearby, but you will be taking in the beautiful living space even before you have taken your shoes off!

An open plan living area is cleverly screened to give separate areas without detracting from the overall open space filled with natural light. The lounge has large patio doors to make the most of your view, the fitted kitchen with dining area for 4 people completes this lovely space.