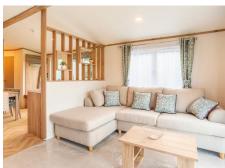

The side entrance door has a bench seat and coat hook nearby, but you will be taking in the beautiful living space even before you have taken your shoes off!

An open plan living area is cleverly screened to give separate areas without detracting from the overall open space filled with natural light. The lounge has large patio doors to make the most of your view, the fitted kitchen with dining area for 4 people completes this lovely space.

A twin bedroom next to a family shower room, is perfect for guests and family to visit, and the master bedroom is a space to switch off, relax, and relive the memories of another enriching weekend spent on park in this beautiful holiday home.