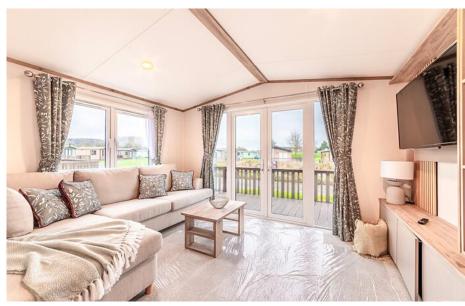

## Regal Hemsworth

For sale at Arrow Bank Country Holiday Park

Spacious, contemporary and comfortable with a home from home feel, the Hemsworth provides the perfect family escape!

With beautiful features and stylish accent colours, the brand new Regal Hemsworth has a joyful interior that comforts and inspires in equal measure.

The side entrance door has a bench seat and coat hook nearby, but you will be taking in the beautiful living space even before you have taken your shoes off!

An open plan living area is cleverly screened to give separate areas without detracting from the overall open space filled with natural light. The lounge has large patio doors to make the most of your view, the fitted kitchen with dining area for 4 people completes this lovely space.