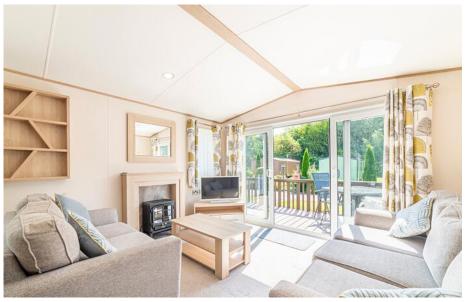

## ABI Beverley

At Arrow Bank Country Holiday Park

Set on a stunning plot with a front deck, the ABI Beverley is a bright and airy holiday home packed with impressive features.

The spacious open-plan living area is flooded with natural light, thanks to the large sliding patio doors that lead out to the front deck lideal for summer relaxation with outdoor furniture adding extra living space. Inside, a charming log-effect fire provides warmth on cooler nights, while two generously sized sofas offer plenty of seating.

The kitchen and dining area is designed for convenience, with a glazed side entrance door letting in even more light. The dining table comfortably seats six, and the kitchen is well-equipped with modern appliances, including a built-in microwave and fridge freezer.