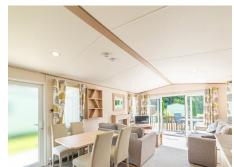

The kitchen and dining area is designed for convenience, with a glazed side entrance door letting in even more light. The dining table comfortably seats six, and the kitchen is well-equipped with modern appliances, including a built-in microwave and fridge freezer.