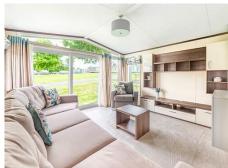

## Pemberton Rivington

At Arrow Bank Country Holiday Park

This pre-owned Rivington is perfect for those who appreciate a modern, open-plan design.

One of its standout features is the expansive sliding patio doors that stretch almost the entire width of the living space, offering breathtaking, uninterrupted views.

The interior combines dark teak open shelving with a sleek, glossy TV unit, creating a chic, retro vibe. The lounge is bright and spacious, featuring a large, five-seater sofa and a stylish accent chair. For dining, you can choose between a breakfast bar or the more formal dining area. The kitchen is well-equipped with an integrated fridge-freezer, fitted microwave, generous hob, and oven, plus plenty of storage and counter space. A frosted glass door and full-length window invite additional light into the room.