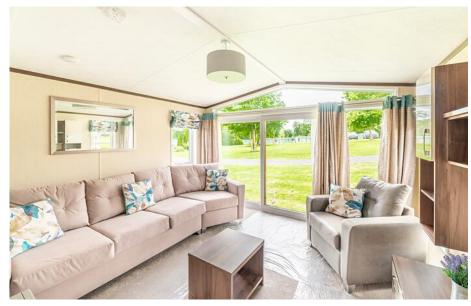

## Pemberton Rivington

At Arrow Bank Country Holiday Park

This pre-owned Rivington is perfect for those who appreciate a modern, open-plan design.

One of its standout features is the expansive sliding patio doors that stretch almost the entire width of the living space, offering breathtaking, uninterrupted views.

The interior combines dark teak open shelving with a sleek, glossy TV unit, creating a chic, retro vibe. The lounge is bright and spacious, featuring a large, five-seater sofa and a stylish accent chair. For dining, you can choose between a breakfast bar or the more formal dining area. The kitchen is well-equipped with an integrated fridge-freezer, fitted microwave, generous hob, and oven, plus plenty of storage and counter space. A frosted glass door and full-length window invite additional light into the room.