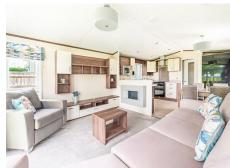

The interior combines dark teak open shelving with a sleek, glossy TV unit, creating a chic, retro vibe. The lounge is bright and spacious, featuring a large, five-seater sofa and a stylish accent chair. For dining, you can choose between a breakfast bar or the more formal dining area. The kitchen is well-equipped with an integrated fridge-freezer, fitted microwave, generous hob, and oven, plus plenty of storage and counter space. A frosted glass door and full-length window invite additional light into the room.